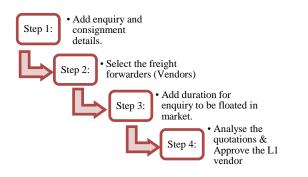

GoComet follow the following standard procedure in floating the requirement in public domain and get the quotations for that specific requirement with acceptable terms and conditions.

Fig:1 Process for GoComet portal.

Most of the online Marketplace for freight negotiation work in the similar way only difference it makes through is its interface or dashboard. For using GoComet we have to go through following steps.

The step one is to login in the portal with company authorised credentials. We can add vendors/freight forwarders through a vendor's master. Vendors that are specialised in FCL, LCL, Air, Ocean, Custom clearance with respective contact details. For instance, if we want to book a freight the next step would be to go to the quotes section and we need to fill the required details like-

- Reference Number:
- Mode: FCL, LCL, Air cargo, General cargo
- Weight and Volume of shipment.
- Service and Address: It includes Incoterms and address details.

- Product Description and HSN Code
- List of documents
- Duration for the enquiry to be floated in the market.

Fig:2 New enquiry dashboard

GoComet then prioritizes the freight cargo as  $L_1$ ,  $L_2$ ,  $L_3$ ... Ln according to optimum cost and time. The freight forwarders with lowest coat quotation and fastest transit time are prioritised by  $L_1$ ,  $L_2$ ,  $L_3$ ... Ln. Since the portal keeps transparency between the freight forwarders and they know the quoted price by  $L_1$ .