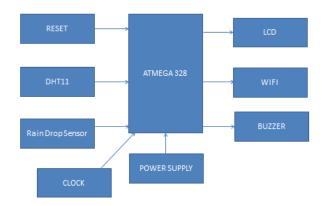

#### **6.SYSTEM DESIGN:**

Using a Atmega 328 chip and a DHT sensor, you will develop an IoT based electronic device that streams temperature and humidity data over the internet. You can program the system in such a way that whenever there is a temperature/ humidity change, the system send the notification.

Changes like:

- 1. Temperature, humidity by using the DHT11 sensor.
- 2. Atmega 328 to store data onto the server.
- 3. Buzzer for worst weather condition alert.
- 4. Liquid Crystal display for displaying the values of moisture, temperature and humidity in climate.
- 6. ESP 01 Wi-Fi module to connect system with the mobile.

Volume: 05 Issue: 10 | Oct - 2021 ISSN: 2582-3930

7. Raindrop sensor for detecting rainfall or snow fall.