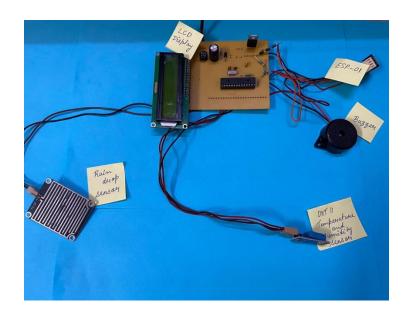

#### **6.SYSTEM DESIGN:**

Using a Atmega 328 chip and a DHT sensor, you will develop an IoT based electronic device that streams temperature and humidity data over the internet. You can program the system in such a way that whenever there is a temperature/ humidity change, the system send the notification.

Changes like:

- 1. Temperature, humidity by using the DHT11 sensor.
- 2. Atmega 328 to store data onto the server.
- 3. Buzzer for worst weather condition alert.
- 4. Liquid Crystal display for displaying the values of moisture, temperature and humidity in climate.
- 6. ESP 01 Wi-Fi module to connect system with the mobile.

Volume: 05 Issue: 10 | Oct - 2021 ISSN: 2582-3930

7. Raindrop sensor for detecting rainfall or snow fall.