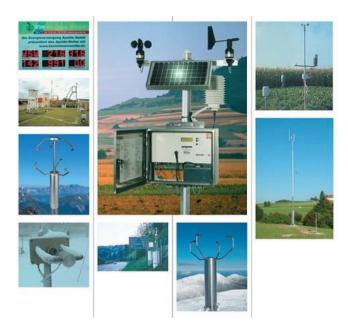

From the following figure, we can easily understand the system and application process which can be commonly used and monitor the data in the field

Figure 1: Applications of System