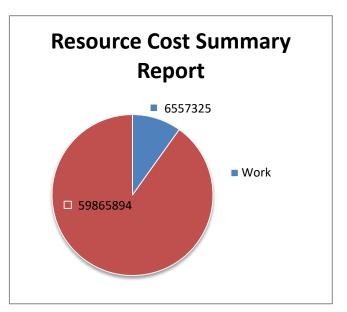

## Table 2: Overall Profit

Resource cost summary report generated by adding resources as shown below-

Graph 3: Resource Cost Summery

Schedule, cost & payment details of Building 1 (Wing A):

| Santt<br>hart •<br>Vew | -  | X Cut<br>Copy *<br>Format F<br>Cipboard<br>Sactranal |                                              | Mark on Track *<br>Respect Links<br>Inactivate Schedule Sch | nopect Move Mod<br>Taiks | e Task Summary Mi | Restore Deliverable Information & Add to Timeline to Task                             | ∰ Find •                                                                      |
|------------------------|----|------------------------------------------------------|----------------------------------------------|-------------------------------------------------------------|--------------------------|-------------------|---------------------------------------------------------------------------------------|-------------------------------------------------------------------------------|
|                        |    | a d                                                  | Same Jel Same                                | It Gate                                                     | In Same                  | Side (Same        | Di Curler /In Curler                                                                  | jid Quite                                                                     |
|                        | 14 | 10.010                                               |                                              |                                                             | Add tasks with datas     | to the timeline   |                                                                                       | 74 6.0 JI                                                                     |
|                        | 0  | Task<br>Mode •                                       | Task Name                                    | · Duration                                                  | • Statt                  | • Finish          | 1138 Feb 118 Mar 118 Apr 118 Ma<br>07 14 21 28 04 11 18 25 04 11 18 25 01 08 15 22 29 | lay 718 Jun 718 Jul 718<br>doi: 13. 30. 27. 53. 30. 17. 34. 65. 66. 15. 27. 3 |
| 1                      |    | -                                                    | + G+ 4 WING A                                | 507.88 days                                                 | Mon 01-01-18             | Thu 15-08-19      |                                                                                       |                                                                               |
| 2                      | -  | -                                                    | * MOBILINATION                               | 5 days                                                      | Mon 01-01-18             | Fri 05-01-18      |                                                                                       |                                                                               |
| 3                      |    | -                                                    | Mobilization of site                         | 2 days                                                      | Mon 01-01-18             | Tue 02-01-18      |                                                                                       |                                                                               |
| 4                      |    | -                                                    | Mobilisation of Civil contractor             | 3 days                                                      | Wed 03-01-18             | Fri 05-01-18      | -                                                                                     |                                                                               |
| 5                      |    | -                                                    | * SUBSTRUCTURE                               | 96.88 days                                                  | Mon 08-01-18             | Mon 30-04-18      |                                                                                       |                                                                               |
| 6                      |    | -                                                    | EARTH WORK                                   | 4 days                                                      | Mon 08-01-18             | Thu 11-01-18      | JCB,Labour 1,Labour 2                                                                 |                                                                               |
| 7                      |    | •                                                    | EXCAVATION - Tower Area                      | 7 days                                                      | Fri 12-01-18             | Mon 22-01-18      | JCB,Labour 1,Labour 2                                                                 |                                                                               |
| 8                      |    | -                                                    | POC below footings                           | 6 days                                                      | Tue 23-01-18             | Tue 30-01-18      | Labour 1,Labour 2,Aggregate[5 Brass],C                                                | Cement[50 bag], Sand[5 Brass]                                                 |
| 9                      |    | -                                                    | Centre line checking and approval from Arch. | 3 days                                                      | Tue 30-01-18             | Fri 02-02-18      | 1                                                                                     |                                                                               |
| 10                     |    | -                                                    | Footing Shuttering                           | 4 days                                                      | Mon 05-02-18             | Thu 08-02-18      | Carpainter 1, Carpainter 2, Carpainter                                                | r 3,Carpainter 4,Carpainter 5,Shutte                                          |
| 11                     |    | -                                                    | Footing Reinforcment                         | 3 days                                                      | Fri 09-02-18             | Tue 13-02-18      | Fitter 1, Fitter 2, Fitter 3, Fitter 4, Fit                                           | tter 5,Steel[1 kg]                                                            |
| 11                     |    | -                                                    | Footing Casting                              | 8 days                                                      | Wed 14-02-18             | Fri 23-02-18      | Labour 1,Labour 2,Labour 3,L                                                          | abour 4,Labour 5,Labour 6,Aggrega                                             |
| 13                     |    | -                                                    | Plinft column Stattering                     | 6 days                                                      | Mon 26-02-18             | Mon 05-03-18      | Carpainter 1, Carpainter 2                                                            | Carpainter 3, Carpainter 4, Carpaint                                          |
| 13<br>14               |    | -                                                    | Plinth Column Reinforcment                   | 4 days                                                      | Tue 06-03-18             | Fri 09-03-18      | Fitter 1, Fitter 2, Fitter 3,                                                         | ,Fitter 4,Fitter 5,Steel[1 kg]                                                |
| 15                     |    | -                                                    | Plinth column Casting                        | 9 days                                                      | Mon 12-03-18             | Thu 22-03-18      | Aggregate[1 Brass                                                                     | s],Cement[1 bag],Labour 1,Labour 2,                                           |
| 16                     |    | -                                                    | Footing Excavation Filling                   | 4 days                                                      | Fri 23-03-18             | Wed 28-03-18      | JCB,Labour 1,La                                                                       | abour 2,Labour 3                                                              |
| 17                     |    | -                                                    | Plinth Beam Shuttering                       | 7 days                                                      | Thu 29-03-18             | Fri 06-04-18      | Carpainter 1                                                                          | 1, Carpainter 2, Carpainter 3, Carpaint                                       |
| 18                     |    | -                                                    | Plinft beam Reinforcemnt                     | 4 days                                                      | Mon 09-04-18             | Thu 12-04-18      | Fitter 1, Fi                                                                          | itter 2, Fitter 3, Fitter 4, Fitter 5, Fitter                                 |
| 19                     |    | •                                                    | Plinth Beam casting                          | 4 days                                                      | Fri 13-04-18             | Wed 18-04-18      |                                                                                       | gate[1 Brass].Cement[1 bag].Labour                                            |
| 20                     |    | -                                                    | Filling                                      | 3 days                                                      | Thu 19-04-18             | Mon 23-04-18      | in JCB                                                                                |                                                                               |
| 21                     |    | 4                                                    | Compaction                                   | 2 days                                                      | Tue 24-04-18             | Wed 25-04-18      | Lab                                                                                   | our 1, Vibrator                                                               |
| 22                     |    | -                                                    | Plinth Level Slab Casting                    | 3 days                                                      | Thu 26-04-18             | Mon 30-04-18      | A 💼                                                                                   | iggregate[1 Brass],Cement[1 bag],La                                           |
| 23                     |    | -                                                    | Plinth                                       | 0 days                                                      | Mon 30-04-18             | Mon 30-04-18      | 43                                                                                    | 30-04                                                                         |
| 24                     |    | -                                                    | * SUPERSTRUCTURE                             | 404.55 days                                                 | Tue 01-05-18             | Thu 15-08-19      | t                                                                                     |                                                                               |
| 25                     |    | -                                                    | + RCC WORk                                   | 347.85 days                                                 | Tue 01-05-18             | Mon 10-06-19      | -                                                                                     |                                                                               |