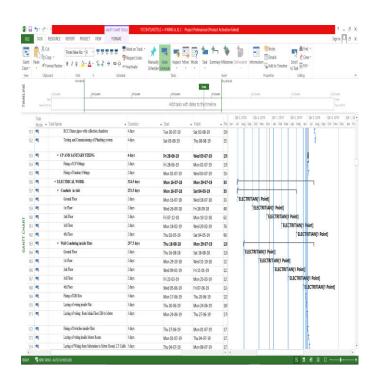

## Table 2: Overall Profit

Resource cost summary report generated by adding resources as shown below-

Graph 3: Resource Cost Summery

Schedule, cost & payment details of Building 1 (Wing A):

| Santt<br>hart •<br>Vew | -  | X Cut<br>Copy *<br>Format F<br>Cipboard<br>Sactranal |                                              | Mark on Track *<br>Respect Links<br>Inactivate Schedule Sch | nopect Move Mod<br>Taiks | e Task Summary Mi | Restore Deliverable Information & Add to Timeline to Task                             | ∰ Find •                                                                      |
|------------------------|----|------------------------------------------------------|----------------------------------------------|-------------------------------------------------------------|--------------------------|-------------------|---------------------------------------------------------------------------------------|-------------------------------------------------------------------------------|
|                        |    | a d                                                  | Same Jel Same                                | It Gate                                                     | In Same                  | Side (Same        | Di Curler /In Curler                                                                  | jid Quite                                                                     |
|                        | 14 | 10.010                                               |                                              |                                                             | Add tasks with datas     | to the timeline   |                                                                                       | 74 6.0 JI                                                                     |
|                        | 0  | Task<br>Mode •                                       | Task Name                                    | · Duration                                                  | • Statt                  | • Finish          | 1138 Feb 118 Mar 118 Apr 118 Ma<br>07 14 21 28 04 11 18 25 04 11 18 25 01 08 15 22 29 | lay 718 Jun 718 Jul 718<br>doi: 13. 30. 27. 53. 30. 17. 34. 65. 66. 15. 27. 3 |
| 1                      |    | -                                                    | + G+ 4 WING A                                | 507.88 days                                                 | Mon 01-01-18             | Thu 15-08-19      |                                                                                       |                                                                               |
| 2                      | -  | -                                                    | * MOBILINATION                               | 5 days                                                      | Mon 01-01-18             | Fri 05-01-18      |                                                                                       |                                                                               |
| 3                      |    | -                                                    | Mobilization of site                         | 2 days                                                      | Mon 01-01-18             | Tue 02-01-18      |                                                                                       |                                                                               |
| 4                      |    | -                                                    | Mobilisation of Civil contractor             | 3 days                                                      | Wed 03-01-18             | Fri 05-01-18      | -                                                                                     |                                                                               |
| 5                      |    | -                                                    | * SUBSTRUCTURE                               | 96.88 days                                                  | Mon 08-01-18             | Mon 30-04-18      |                                                                                       |                                                                               |
| 6                      |    | -                                                    | EARTH WORK                                   | 4 days                                                      | Mon 08-01-18             | Thu 11-01-18      | JCB,Labour 1,Labour 2                                                                 |                                                                               |
| 7                      |    | •                                                    | EXCAVATION - Tower Area                      | 7 days                                                      | Fri 12-01-18             | Mon 22-01-18      | JCB,Labour 1,Labour 2                                                                 |                                                                               |
| 8                      |    | -                                                    | POC below footings                           | 6 days                                                      | Tue 23-01-18             | Tue 30-01-18      | Labour 1,Labour 2,Aggregate[5 Brass],C                                                | Cement[50 bag], Sand[5 Brass]                                                 |
| 9                      |    | -                                                    | Centre line checking and approval from Arch. | 3 days                                                      | Tue 30-01-18             | Fri 02-02-18      | 1                                                                                     |                                                                               |
| 10                     |    | -                                                    | Footing Shuttering                           | 4 days                                                      | Mon 05-02-18             | Thu 08-02-18      | Carpainter 1, Carpainter 2, Carpainter                                                | r 3,Carpainter 4,Carpainter 5,Shutte                                          |
| 11                     |    | -                                                    | Footing Reinforcment                         | 3 days                                                      | Fri 09-02-18             | Tue 13-02-18      | Fitter 1, Fitter 2, Fitter 3, Fitter 4, Fit                                           | tter 5,Steel[1 kg]                                                            |
| 11                     |    | -                                                    | Footing Casting                              | 8 days                                                      | Wed 14-02-18             | Fri 23-02-18      | Labour 1,Labour 2,Labour 3,L                                                          | abour 4,Labour 5,Labour 6,Aggrega                                             |
| 13                     |    | -                                                    | Plinft column Stattering                     | 6 days                                                      | Mon 26-02-18             | Mon 05-03-18      | Carpainter 1, Carpainter 2                                                            | Carpainter 3, Carpainter 4, Carpaint                                          |
| 13<br>14               |    | -                                                    | Plinth Column Reinforcment                   | 4 days                                                      | Tue 06-03-18             | Fri 09-03-18      | Fitter 1, Fitter 2, Fitter 3,                                                         | ,Fitter 4,Fitter 5,Steel[1 kg]                                                |
| 15                     |    | -                                                    | Plinth column Casting                        | 9 days                                                      | Mon 12-03-18             | Thu 22-03-18      | Aggregate[1 Brass                                                                     | s],Cement[1 bag],Labour 1,Labour 2,                                           |
| 16                     |    | -                                                    | Footing Excavation Filling                   | 4 days                                                      | Fri 23-03-18             | Wed 28-03-18      | JCB,Labour 1,La                                                                       | abour 2,Labour 3                                                              |
| 17                     |    | -                                                    | Plinth Beam Shuttering                       | 7 days                                                      | Thu 29-03-18             | Fri 06-04-18      | Carpainter 1                                                                          | 1, Carpainter 2, Carpainter 3, Carpaint                                       |
| 18                     |    | -                                                    | Plinft beam Reinforcemnt                     | 4 days                                                      | Mon 09-04-18             | Thu 12-04-18      | Fitter 1, Fi                                                                          | itter 2, Fitter 3, Fitter 4, Fitter 5, Fitter                                 |
| 19                     |    | •                                                    | Plinth Beam casting                          | 4 days                                                      | Fri 13-04-18             | Wed 18-04-18      |                                                                                       | gate[1 Brass].Cement[1 bag].Labour                                            |
| 20                     |    | -                                                    | Filling                                      | 3 days                                                      | Thu 19-04-18             | Mon 23-04-18      | in JCB                                                                                |                                                                               |
| 21                     |    | 4                                                    | Compaction                                   | 2 days                                                      | Tue 24-04-18             | Wed 25-04-18      | Lab                                                                                   | our 1, Vibrator                                                               |
| 22                     |    | -                                                    | Plinth Level Slab Casting                    | 3 days                                                      | Thu 26-04-18             | Mon 30-04-18      | A 💼                                                                                   | iggregate[1 Brass],Cement[1 bag],La                                           |
| 23                     |    | -                                                    | Plinth                                       | 0 days                                                      | Mon 30-04-18             | Mon 30-04-18      | 43                                                                                    | 30-04                                                                         |
| 24                     |    | -                                                    | * SUPERSTRUCTURE                             | 404.55 days                                                 | Tue 01-05-18             | Thu 15-08-19      | t                                                                                     |                                                                               |
| 25                     |    | -                                                    | + RCC WORk                                   | 347.85 days                                                 | Tue 01-05-18             | Mon 10-06-19      | -                                                                                     |                                                                               |