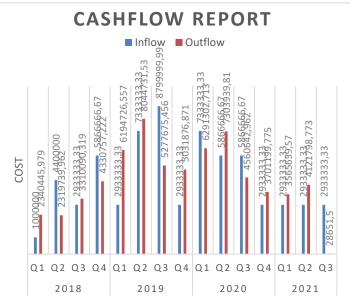

#### 5. RESULTS AND CONCLUSIONS

After applying model to all projects, the finding are than represented in graphical format, which shows the cash flow profile for each project. In this graph, X-axis denotes the number of quarters in years and Y-axis shows cash flow of the project. To read the graph, for e.g. up to Q1 of 2018 cash outflow is Rs 2340445.979 and after cash inflow is Rs 13,40,445 denoted by vertical line at first quarter of 2018, this cash inflow is payment made for activities finished in 1st quarter

Graph 1: Combination of Cash Inflow and Outflow Report