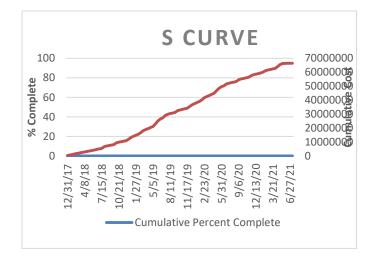

#### **S-Curve**

S curve report shows the graph Time vs. Cumulative cost. It shows the progress of the project after feeding all required data and costs it get generated from the visual reports. It means adding every month outflow one by one so final we get sum that is cumulative cost. It shows the progress and flow of the total project.

Graph 2 shows the cumulative cost of overall project, which can help contractors in periodically inspecting project financing. The profile reveals that maximum overall project profit (Rs) 576781 occurs on Day 1246, later than the overall completion time (Day 1246) owing to payment delay. Overall Project cost is (Rs) 6,64,23,219.

## Graph 2: S Curve