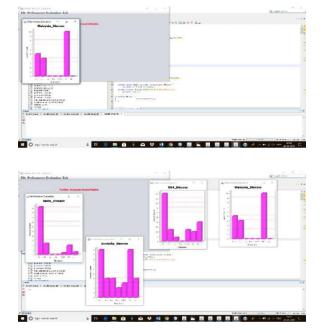

# **COMPARISON OF RESULTS**

The fig 1.9 shows the performance evaluation of health-related disease. Where the mapping is done between the number of tweet count and the disease spread respectively. There has been twitter survey for health-related tweets for four countries. In which these four countries as received maximum number of tweet counts, whereas for other countries if the tweet count is zero, then it is not taken into consideration it remains as zero.

Fig 2 Performance Comparison