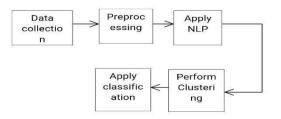

#### **PROPOSED SYSTEM**

The proposed system is designed to identify the disease affected by people all over the world. This work is done by analysis the real time twitter data. The framework of the proposed system is shown in figure

1. In this proposed system it has four modules

namely, Data collection Preprocessing Natural Language Processing Density based clustering

Classification

Fig 1 Proposed Framework