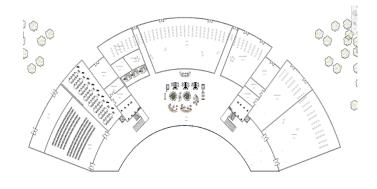

#### 4. RESULTS AND DISCUSSION

Fig -1: Site Layout

Fig -2: Ground Floor Plan

Volume: 08 Issue: 05 | May - 2024

SJIF Rating: 8.448

Fig -3: 1st ,2nd, and 3rd Floor Plan

Fig -4: 3D Model of Site with Building

Fig -5: Sectional View -1

Fig -6: Sectional View -2

ISSN: 2582-3930

Fig -7: Material Take-off Schedule

Fig -8: Cost Take-off Schedule

**Table-1: Different Spaces on the Ground Floor** 

| Space                    | Area<br>(Sq.m) | No's<br>Per<br>Floor | Total<br>Floor<br>Area<br>(Sq.m) |
|--------------------------|----------------|----------------------|----------------------------------|
| Gaming Area              | 733            | 1                    | 733                              |
| entry lobby              | 1039           | 1                    | 1039                             |
| STP                      | 833            | 1                    | 833                              |
| Mechanical Room          | 420            | 1                    | 420                              |
| Electrical<br>Substation | 332            | 1                    | 332                              |
| AHU Room                 | 102            | 1                    | 102                              |
| Gym                      | 230            | 1                    | 230                              |
| Washrooms Male           | 23             | 2                    | 46                               |
| Washrooms Female         | 14             | 2                    | 28                               |
| Plumbing Shaft           | 43             | 2                    | 86                               |
| Electrical Room          | 39             | 2                    | 78                               |