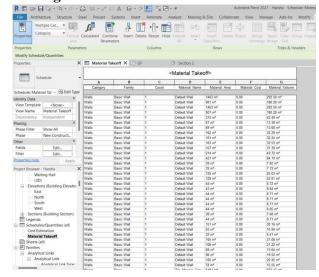

Fig -6: Sectional View -2

ISSN: 2582-3930

Fig -7: Material Take-off Schedule

Fig -8: Cost Take-off Schedule

**Table-1: Different Spaces on the Ground Floor** 

| Space                    | Area<br>(Sq.m) | No's<br>Per<br>Floor | Total<br>Floor<br>Area<br>(Sq.m) |
|--------------------------|----------------|----------------------|----------------------------------|
| Gaming Area              | 733            | 1                    | 733                              |
| entry lobby              | 1039           | 1                    | 1039                             |
| STP                      | 833            | 1                    | 833                              |
| Mechanical Room          | 420            | 1                    | 420                              |
| Electrical<br>Substation | 332            | 1                    | 332                              |
| AHU Room                 | 102            | 1                    | 102                              |
| Gym                      | 230            | 1                    | 230                              |
| Washrooms Male           | 23             | 2                    | 46                               |
| Washrooms Female         | 14             | 2                    | 28                               |
| Plumbing Shaft           | 43             | 2                    | 86                               |
| Electrical Room          | 39             | 2                    | 78                               |