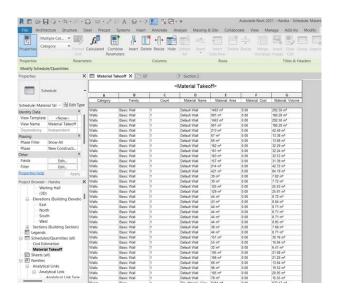

Fig -6: Sectional View -2

ISSN: 2582-3930

Fig -7: Material Take-off Schedule

Fig -8: Cost Take-off Schedule

**Table-1: Different Spaces on the Ground Floor** 

| Space                    | Area<br>(Sq.m) | No's<br>Per<br>Floor | Total<br>Floor<br>Area<br>(Sq.m) |
|--------------------------|----------------|----------------------|----------------------------------|
| Gaming Area              | 733            | 1                    | 733                              |
| entry lobby              | 1039           | 1                    | 1039                             |
| STP                      | 833            | 1                    | 833                              |
| Mechanical Room          | 420            | 1                    | 420                              |
| Electrical<br>Substation | 332            | 1                    | 332                              |
| AHU Room                 | 102            | 1                    | 102                              |
| Gym                      | 230            | 1                    | 230                              |
| Washrooms Male           | 23             | 2                    | 46                               |
| Washrooms Female         | 14             | 2                    | 28                               |
| Plumbing Shaft           | 43             | 2                    | 86                               |
| Electrical Room          | 39             | 2                    | 78                               |