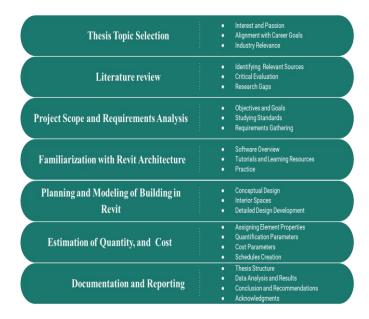

e BIM tools and applications have been introduced with an emphasis on construction scheduling and cost estimating. Two approaches for 4D scheduling in BIM have been presented: i) BIM tools with 4D capacity, and ii) the use of 4D BIM tools to link the 3D BIM model with the project schedule. For the cost estimating capability, three types of available methods have been discussed: i) export the Quantity Takeoff (QTO) list from the BIM tool to the estimating software such as MS Excel, ii) link BIM components to estimating software, and iii) use QTO tool to extract the QTO list from the model. Based on the available methods, a case study is presented to illustrate the scheduling and cost-estimating processes in BIM based on the BIM model of a three-story training facility.

### 3. METHODOLOGY



Fig 3.1: Flow Chart of Methodology

#### 4. RESULTS AND DISCUSSION



Fig -1: Site Layout



Fig -2: Ground Floor Plan

Volume: 08 Issue: 05 | May - 2024

SJIF Rating: 8.448



Fig -3: 1st ,2nd, and 3rd Floor Plan



Fig -4: 3D Model of Site with Building



Fig -5: Sectional View -1



Fig -6: Sectional View -2



ISSN: 2582-3930

Fig -7: Material Take-off Schedule



Fig -8: Cost Take-off Schedule

**Table-1: Different Spaces on the Ground Floor** 

| Space                    | Area<br>(Sq.m) | No's<br>Per<br>Floor | Total<br>Floor<br>Area<br>(Sq.m) |
|--------------------------|----------------|----------------------|----------------------------------|
| Gaming Area              | 733            | 1                    | 733                              |
| entry lobby              | 1