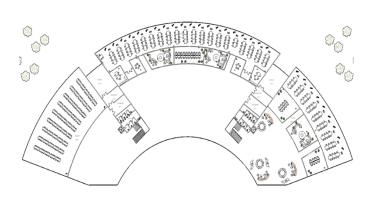

#### 4. RESULTS AND DISCUSSION

Fig -1: Site Layout

Fig -2: Ground Floor Plan

Volume: 08 Issue: 05 | May - 2024

SJIF Rating: 8.448

Fig -3: 1st ,2nd, and 3rd Floor Plan

Fig -4: 3D Model of Site with Building

Fig -5: Sectional View -1

Fig -6: Sectional View -2

ISSN: 2582-3930

Fig -7: Material Take-off Schedule

Fig -8: Cost Take-off Schedule

**Table-1: Different Spaces on the Ground Floor** 

| Space                    | Area<br>(Sq.m) | No's<br>Per<br>Floor | Total<br>Floor<br>Area<br>(Sq.m) |
|--------------------------|----------------|----------------------|----------------------------------|
| Gaming Area              | 733            | 1                    | 733                              |
| entry lobby              | 1039           | 1                    | 1039                             |
| STP                      | 833            | 1                    | 833                              |
| Mechanical Room          | 420            | 1                    | 420                              |
| Electrical<br>Substation | 332            | 1                    | 332                              |
| AHU Room                 | 102            | 1                    | 102                              |
| Gym                      | 230            | 1                    | 230                              |
| Washrooms Male           | 23             | 2                    | 46                               |
| Washrooms Female         | 14             | 2                    | 28                               |
| Plumbing Shaft           | 43             | 2                    | 86                               |
| Electrical Room          | 39             | 2                    | 78                               |