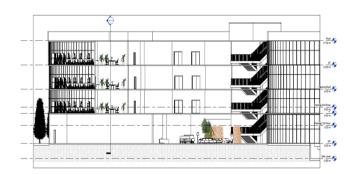

#### 4. RESULTS AND DISCUSSION

Fig -1: Site Layout

Fig -2: Ground Floor Plan

Volume: 08 Issue: 05 | May - 2024

SJIF Rating: 8.448

Fig -3: 1st ,2nd, and 3rd Floor Plan

Fig -4: 3D Model of Site with Building

Fig -5: Sectional View -1

Fig -6: Sectional View -2

ISSN: 2582-3930

Fig -7: Material Take-off Schedule

Fig -8: Cost Take-off Schedule

**Table-1: Different Spaces on the Ground Floor** 

| Space                    | Area<br>(Sq.m) | No's<br>Per<br>Floor | Total<br>Floor<br>Area<br>(Sq.m) |
|--------------------------|----------------|----------------------|----------------------------------|
| Gaming Area              | 733            | 1                    | 733                              |
| entry lobby              | 1039           | 1                    | 1039                             |
| STP                      | 833            | 1                    | 833                              |
| Mechanical Room          | 420            | 1                    | 420                              |
| Electrical<br>Substation | 332            | 1                    | 332                              |
| AHU Room                 | 102            | 1                    | 102                              |
| Gym                      | 230            | 1                    | 230                              |
| Washrooms Male           | 23             | 2                    | 46                               |
| Washrooms Female         | 14             | 2                    | 28                               |
| Plumbing Shaft           | 43             | 2                    | 86                               |
| Electrical Room          | 39             | 2                    | 78                               |