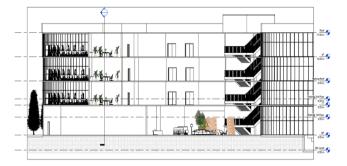

Fig -6: Sectional View -2

ISSN: 2582-3930

Fig -7: Material Take-off Schedule

Fig -8: Cost Take-off Schedule

**Table-1: Different Spaces on the Ground Floor** 

| Space                    | Area<br>(Sq.m) | No's<br>Per<br>Floor | Total<br>Floor<br>Area<br>(Sq.m) |
|--------------------------|----------------|----------------------|----------------------------------|
| Gaming Area              | 733            | 1                    | 733                              |
| entry lobby              | 1039           | 1                    | 1039                             |
| STP                      | 833            | 1                    | 833                              |
| Mechanical Room          | 420            | 1                    | 420                              |
| Electrical<br>Substation | 332            | 1                    | 332                              |
| AHU Room                 | 102            | 1                    | 102                              |
| Gym                      | 230            | 1                    | 230                              |
| Washrooms Male           | 23             | 2                    | 46                               |
| Washrooms Female         | 14             | 2                    | 28                               |
| Plumbing Shaft           | 43             | 2                    | 86                               |
| Electrical Room          | 39             | 2                    | 78                               |