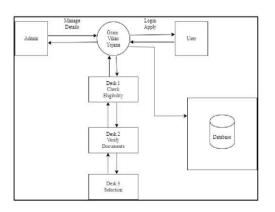

ect Findings and Results: This study shows that the effectiveness of various agricultural programs and also identifies the benefits and beneficiaries of these programs. Under this research, various financial services, subsidies, released funds, an online platform for agricultural products, microirrigation funds and other benefits provided by the government India was studied. Originality/Value: Analyzed various schemes and enforced beneficiaries and develop modern to achieve financial inclusion and economic growth through study. Post Type: Research Analysis. Keywords: Government of India Schemes, Impact of schemes and programmes, financial inclusion, economic development, DFI, farmer welfare, ABCD analysis.



### **3. SYSTEM ARCHITECTURE**

4. SYSTEM DESIGN

#### 4.1 System Architecture:



### 4. RESULT

### 1.Homepage



### 2.Rgestration form

| Concentrate of Judia |                      |      |       |                 |                    |                                 | 5 A M See | Inth |
|----------------------|----------------------|------|-------|-----------------|--------------------|---------------------------------|-----------|------|
| <u>@</u>             |                      | Home | Login | Registratio     | n Centrel Us       |                                 | <b>9</b>  |      |
|                      |                      |      |       |                 |                    | Welcome To Digital Gram Pandago | , бацара  |      |
|                      | Please Register Here |      |       |                 |                    |